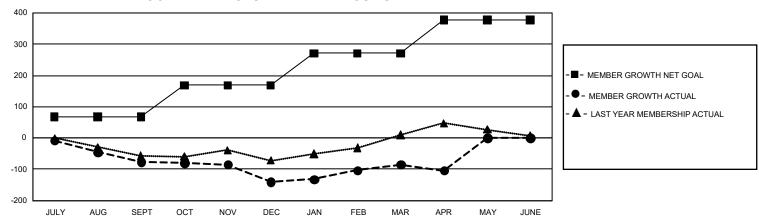

## GOALS AND ACTUAL MEMBERS CUMULATIVE

| DROPPED CLUBS: 3 |     | 86 CLUBS OF 164 ADDED 1 OR MORE | GENDER DISTRIBUTION       |                    |     |
|------------------|-----|---------------------------------|---------------------------|--------------------|-----|
|                  |     | NEW MEMBERS                     | MALE 2,584 (65.65°        |                    |     |
|                  |     | 1                               | FEMALE                    | 1,352 (34.35%)     |     |
| DROPPED MEMBERS  |     |                                 |                           | ,                  |     |
| DECEASED         | 30  | CLICK HERE FOR CUMULATIVE       | TOTAL FAMILY UNIT MEMBERS |                    | 679 |
| CLUB CANCELLED   | 24  | MEMBERSHIP DATA                 |                           |                    | 345 |
| OTHER            | 244 |                                 | FAMILY MEMBERS            | S PAYING HALF DUES |     |
| TOTAL            | 298 |                                 |                           |                    |     |

## **GMT MONTHLY MEMBERSHIP PROGRESS REPORT**

Results as of: 5/31/2020

GMT Constitutional Area 2, Group C

GMT: OPEN

REPORT DOES NOT INCLUDE CLUBS IN UNDISTRICTED AREAS.

| Clubs         |               |             |               | Members               |                       |                         |                                                    |  |
|---------------|---------------|-------------|---------------|-----------------------|-----------------------|-------------------------|----------------------------------------------------|--|
|               | RESULTS FOR   | R 2019-2020 |               | RESULTS FOR 2019-2020 |                       |                         |                                                    |  |
| QUARTER       | NEW CLUB GOAL | NEW CLUBS   | DROPPED CLUBS | QUARTER MEMB          | ER GROWTH NET<br>GOAL | MEMBER GROWTH<br>ACTUAL | DROPPED<br>MEMBERS ACTUAL<br>(including transfers) |  |
| JULY/AUG/SEPT | 0             | 0           | 2             | JULY/AUG/SEPT         | 201                   | 29                      | 101                                                |  |
| OCT/NOV/DEC   | 0             | 0           | 1             | OCT/NOV/DEC           | 306                   | 87                      | 139                                                |  |
| JAN/FEB/MAR   | 9             | 0           | 0             | JAN/FEB/MAR           | 306                   | 112                     | 36                                                 |  |
| APR/MAY/JUNE  | 3             | 0           | 0             | APR/MAY/JUNE          | 321                   | 5                       | 22                                                 |  |