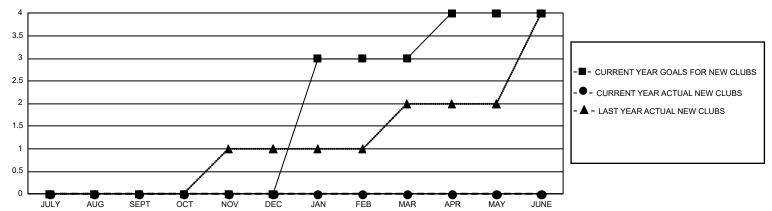

## GOALS AND ACTUAL NEW CLUBS CUMULATIVE

## **GMT MONTHLY MEMBERSHIP PROGRESS REPORT**

Results as of: 5/31/2020

GMT Constitutional Area 2, Group C

GMT: OPEN

REPORT DOES NOT INCLUDE CLUBS IN UNDISTRICTED AREAS.

| Clubs         |               |             |               | Members               |                       |                         |                                                    |  |
|---------------|---------------|-------------|---------------|-----------------------|-----------------------|-------------------------|----------------------------------------------------|--|
|               | RESULTS FOR   | R 2019-2020 |               | RESULTS FOR 2019-2020 |                       |                         |                                                    |  |
| QUARTER       | NEW CLUB GOAL | NEW CLUBS   | DROPPED CLUBS | QUARTER MEMB          | ER GROWTH NET<br>GOAL | MEMBER GROWTH<br>ACTUAL | DROPPED<br>MEMBERS ACTUAL<br>(including transfers) |  |
| JULY/AUG/SEPT | 0             | 0           | 2             | JULY/AUG/SEPT         | 201                   | 29                      | 101                                                |  |
| OCT/NOV/DEC   | 0             | 0           | 1             | OCT/NOV/DEC           | 306                   | 87                      | 139                                                |  |
| JAN/FEB/MAR   | 9             | 0           | 0             | JAN/FEB/MAR           | 306                   | 112                     | 36                                                 |  |
| APR/MAY/JUNE  | 3             | 0           | 0             | APR/MAY/JUNE          | 321                   | 5                       | 22                                                 |  |